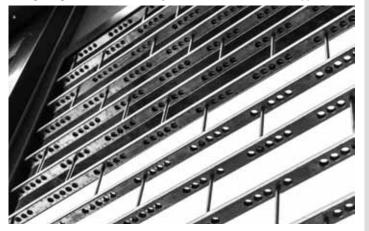

## √ Heavy break-in resistancy

- RC2/RC3 certified (EN 1627) (the only one in the market)
- Compliant to security level 4 and 5 standard
- 3 to 5x times more material thickness
- Non-liftable
- High preventive appearance
- Up to 15 minutes break-in delay

#### ✓ Design

- Stackable lightweight & strong construction
- Slim design & maximum transparency
- Available in any color and stainless steel
- In any shape available (straight, round, angle)
- Wide span without intermediate side guides